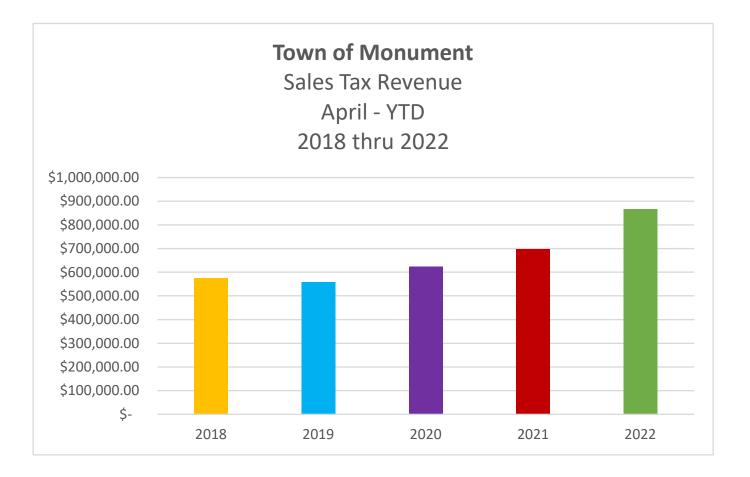

#### PUBLIC WORKS/STREETS

For the Five Months Ending May 31, 2022

|                                         | Unaudited |                |             |               |    |                                      | _                                 |  |
|-----------------------------------------|-----------|----------------|-------------|---------------|----|--------------------------------------|-----------------------------------|--|
|                                         |           | 2022<br>Budget |             | YTD<br>Actual | F  | Variance<br>'avorable<br>1favorable) | Percent<br>of Budget<br>(YTD 42%) |  |
| REVENUE                                 |           |                |             |               |    |                                      |                                   |  |
| Sales Tax/IGA/Town - Estimated          | \$        | 1,518,000      | \$          | 694,614       | \$ | (823,386)                            | 46%                               |  |
| Property Tax - Operations               |           | 198,168        |             | 138,934       |    | (59,234)                             | 70%                               |  |
| Property Tax/IGA/Town                   |           | 204,600        |             | -             |    | (204,600)                            | 0%                                |  |
| Specific Ownership Tax                  |           | 214,500        |             | 78,452        |    | (136,048)                            | 37%                               |  |
| Auto Tax/IGA/Town - Estimated           |           | 148,500        |             | 66,907        |    | (81,593)                             | 45%                               |  |
| Interest                                |           | 3,300          |             | 6,172         |    | 2,872                                | 187%                              |  |
| Drainage Impact Fees                    |           | 206,250        |             | 49,500        |    | (156,750)                            | 24%                               |  |
| Road and Bridge Fees                    |           | 162,300        |             | 38,952        |    | (123,348)                            | 24%                               |  |
| Use Tax - Construction Material         |           | 264,000        |             | 75,161        |    | (188,839)                            | 28%                               |  |
| Use Tax - Town                          |           | 3,960          |             | 1,791         |    | (2,169)                              | 45%                               |  |
| Miscellaneous - (includes Safety Grant) |           | 17,160         |             | 3,892         |    | (13,268)                             | 23%                               |  |
| Lot & Inspection Fees                   |           | 660            |             |               |    | (660)                                | 0%                                |  |
| Total Revenue                           | \$        | 2,941,398      | <b>\$</b> 1 | 1,154,374     | \$ | (1,787,024)                          | 39%                               |  |
| EXPENDITURES                            |           |                |             |               |    |                                      |                                   |  |
| Legislative                             |           |                |             |               |    |                                      |                                   |  |
| Directors' Fees                         | \$        | 3,960          | \$          | 2,046         | \$ | 1,914                                | 52%                               |  |
| FICA and Unemployment                   |           | 264            |             | 156           |    | 108                                  | 59%                               |  |
| Workers Compensation Insurance          |           | 23             |             | 18            |    | 5                                    | 77%                               |  |
| Total Legislative                       | \$        | 4,247          | \$          | 2,220         | \$ | 2,027                                | 52%                               |  |
| General and Administrative              |           |                |             |               |    |                                      |                                   |  |
| Salaries and Benefits                   |           |                |             |               |    |                                      |                                   |  |
| Salaries/Wages                          | \$        | 83,054         | \$          | 32,177        | \$ | 50,877                               | 39%                               |  |
| Unemployment Insurance                  |           | 330            |             | 82            |    | 248                                  | 25%                               |  |
| Workers' Compensation Insurance         |           | 330            |             | 257           |    | 73                                   | 78%                               |  |
| Health and Dental Insurance             |           | 19,760         |             | 3,723         |    | 16,037                               | 19%                               |  |
| Employer's FICA                         |           | 6,354          |             | 2,032         |    | 4,322                                | 32%                               |  |
| Employer's Medicare                     |           | 1,204          |             | 488           |    | 716                                  | 41%                               |  |
| Retirement                              |           | 990            |             | 383           |    | 607                                  | 39%                               |  |
| Life and Disability Insurance           |           | 1,036          |             | 313           |    | 723                                  | 30%                               |  |
| Total Salaries and Benefits             | \$        | 113,059        | \$          | 39,456        | \$ | 73,602                               | 35%                               |  |
| Professional Services                   |           |                |             |               |    |                                      |                                   |  |
| Professional Services-Engineering       | \$        | 52,800         | \$          | 23,526        | \$ | 29,274                               | 45%                               |  |
| Professional Services-Management        |           | -              |             | -             |    | -                                    | 0%                                |  |
| Professional Services-Public Relations  |           | 19,800         |             | 5,528         |    | 14,272                               | 28%                               |  |
| Legal Fees/Monson, Cummins & Shohet     |           | 13,200         |             | 3,072         |    | 10,128                               | 23%                               |  |
| Legal Fees                              |           | 23,100         |             | 19,890        |    | 3,210                                | 86%                               |  |
| Total Professional Services             | \$        | 108,900        | \$          | 52,016        | \$ | 56,884                               | 48%                               |  |
| <b>General Administration</b>           |           |                |             |               |    |                                      |                                   |  |
| Accounting Services                     | \$        | 29,700         | \$          | 13,367        | \$ | 16,333                               | 45%                               |  |
| Audit Fees                              |           | 5,940          |             | -             |    | 5,940                                | 0%                                |  |
| Conference, Class and Education         |           | 660            |             | 327           |    | 333                                  | 50%                               |  |
| Dues, Publications and Subscriptions    |           | 5,280          |             | 2,613         |    | 2,667                                | 49%                               |  |
| Election                                |           | 26,400         |             | 2,504         |    | 23,896                               | 9%                                |  |
|                                         |           |                |             |               |    |                                      |                                   |  |