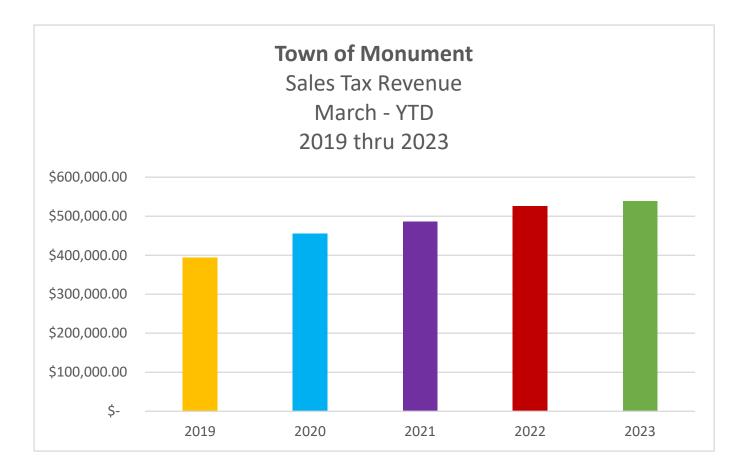

# **TOWN OF MONUMENT** Sales Tax Share Year to Date – March 2023 with 2019, 2020, 2021 and 2022

CASH POSITION April 30, 2023

Cash Position - 2023

| Fund/Account                                        | Balance     | T 00          | E 1 44      | 16 00         |               |               |               |               |        | G 93   | 0.400         | N 02          | D 11          |
|-----------------------------------------------------|-------------|---------------|-------------|---------------|---------------|---------------|---------------|---------------|--------|--------|---------------|---------------|---------------|
| Fund/Account<br>General/District Fund Accounts      | Dec-22      | <u>Jan-23</u> | Feb-23      | <u>Mar-23</u> | <u>Apr-23</u> | <u>May-23</u> | <u>Jun-23</u> | <u>Jul-23</u> | Aug-23 | Sep-23 | <u>Oct-23</u> | <u>Nov-23</u> | <u>Dec-23</u> |
| General Fund - Checking Account                     |             |               |             |               |               |               |               |               |        |        |               |               | <b>/</b>      |
| KevBank #1567                                       | 781,122     | 157,255       | 674,968     | 438,921       | 323.096       | 0             | 0             | 0             | 0      | 0      | 0             | 0             | 0             |
| Transfer in Process                                 | ,           |               | 01.,        |               | •==,          | -             | -             | ~             | -      | ~      |               | -             | <b>T</b>      |
| General Fund Investment Account - Sales Tax Revenue |             |               |             |               |               |               |               |               |        |        |               |               | <b>/</b>      |
| ColoTrust #8002                                     | 8,923,994   | 9,220,331     | 9,562,918   | 7,034,418     | 7,442,439     | 0             | 0             | 0             | 0      | 0      | 0             | 0             | 0             |
| Transfer in Process                                 | (4,500,000) | (5,000,000)   | (5,000,000) |               |               |               |               |               |        |        |               |               | [             |
| General Fund Cash Accounts                          | 5,205,116   | 4,377,586     | 5,237,886   | 7,473,339     | 7,765,535     | 0             | 0             | 0             | 0      | 0      | 0             | 0             | 0             |
| Enterprise Fund Accounts                            |             |               |             |               |               |               |               |               |        |        |               |               | <b>/</b>      |
| Enterprise Fund - Checking Account                  |             |               |             |               |               |               |               |               |        |        |               |               | <b>/</b>      |
| KeyBank #1575                                       | 583,342     | 839,955       | 549,293     | 723,411       | 1,425,534     | 0             | 0             | 0             | 0      | 0      | 0             | 0             | 0             |
| Transfer in Process                                 |             |               |             |               |               |               |               |               |        |        |               |               | <b>/</b>      |
| Enterprise Fund Reserve Account                     |             |               |             |               |               |               |               |               |        |        |               |               | <b>/</b>      |
| ColoTrust #8001                                     | 8,057,453   | 8,088,693     | 8,118,142   | 12,161,903    | 12,212,252    | 0             | 0             | 0             | 0      | 0      | 0             | 0             | 0             |
| Enterprise Fund - Money Market                      | 4,500,000   | 5,000,000     | 5,000,000   |               |               |               |               |               |        |        |               |               | <b>/</b>      |
| KeyBank #7892                                       | 136,546     | 136,622       | 136,695     | 136,776       | 136,856       | 0             | 0             | 0             | 0      | 0      | 0             | 0             | 0             |
| Tap Fee Escrow Account                              |             |               |             |               |               |               |               |               |        |        |               |               | <b>/</b>      |
| ColoTrust #8003                                     | 805         | 808           | 811         | 814           | 817           | 0             | 0             | 0             | 0      | 0      | 0             | 0             | 0             |
| Escrow Account-Renewable Water Fees                 |             |               |             |               |               |               |               |               |        |        |               |               | <b>/</b>      |
| ColoTrust #8004 - GL #500-100-102.06                | 1,815,235   | 1,822,273     | 1,828,908   | 1,836,470     | 1,844,073     | 0             | 0             | 0             | 0      | 0      | 0             | 0             | 0             |
| Escrow Account-Sewer and Water Impact Fees          |             |               |             |               |               |               |               |               |        | _      |               |               | /             |
| ColoTrust #8006 -January corrected.                 | 734,383     | 737,230       | 739,914     | 742,974       | 746,050       | 0             | 0             | 0             | 0      | 0      | 0             | 0             | 0             |
| Enterprise Fund Cash Accounts                       | 15,827,764  | 16,625,581    | 16,373,763  | 15,602,348    | 16,365,582    | 0             | 0             | 0             | 0      | 0      | 0             | 0             | 0             |
| Capital Projects Fund Accounts                      |             |               |             |               |               |               |               |               |        |        |               |               | ſ             |
| Capital Projects Fund Checking Account              | 0.00.07.0   | (22.7.1.1     | 2 0 40 2 51 | 2 456 255     | 2 200 004     | 0             | 0             | 0             | 0      | 0      | 0             | 0             |               |
| KeyBank #2516                                       | 868,276     | 632,744       | 3,948,351   | 3,476,275     | 3,280,084     | 0             | 0             | 0             | 0      | 0      | 0             | 0             | 0             |
| Capital Projects Fund-MI-PB Escrow                  |             |               |             |               |               |               |               |               |        |        |               |               | <b>/</b>      |
| KeyBank #3676                                       | 243,002     | 243,002       | 243,002     | 226,002       | 226,002       | 0             | 0             | 0             | 0      | 0      | 0             | 0             | 0             |
| Capital Projects Fund-General-Higby Escrow          |             |               |             |               |               |               |               |               |        |        |               |               |               |
| KeyBank #9922                                       | 2,023,104   | 2,021,304     | 1,981,754   | 1,894,404     | 1,894,404     | 0             | 0             | 0             | 0      | 0      | 0             | 0             | 0             |
| Capital Projects Fund Cash Accounts                 | 3,134,382   | 2,897,050     | 6,173,107   | 5,596,681     | 5,400,490     | 0             | 0             | 0             | 0      | 0      | 0             | 0             | 0             |
| 2016 Bond Funds - Restricted                        |             |               |             |               |               |               |               |               |        |        |               |               | <b>/</b>      |
| Series 2016 Bond Fund                               |             |               |             |               |               |               |               |               |        |        |               |               | 1             |
| BOK Financial                                       | 937,661     | 940,892       | 2,187,222   | 2,194,765     | 2,203,374     | 0             | 0             | 0             | 0      | 0      | 0             | 0             | 0             |
| Transfer in Process                                 |             |               |             |               |               |               |               | 0             | 0      |        |               |               |               |
| Series 2016 Revenue Fund - (Property Tax)           |             |               |             |               |               |               |               |               |        |        |               |               |               |
| BOK Financial                                       | 1,236,579   | 1,238,331     | 1           | 1             | 2             | 0             | 0             | 0             | 0      | 0      | 0             | 0             | 0             |
| Bond Funds - Totals - Restricted                    | 2,174,240   | 2,179,223     | 2,187,223   | 2,194,766     | 2,203,376     | 0             | 0             | 0             | 0      | 0      | 0             | 0             | 0             |
| Total Cash - All Funds                              | 26,341,502  | 26,079,440    | , ,         | 30,867,134    | 31,734,983    | 0             | 0             | 0             | 0      | 0      | 0             | 0             | 0             |
|                                                     |             |               |             |               |               |               |               |               |        |        |               |               |               |
| Month to Month Change                               |             | (262,062)     | 3,892,539   | 895,155       | 867,849       | 0             | 0             | 0             | 0      | 0      | 0             | 0             | 0             |

#### PUBLIC WORKS/STREETS

For the Four Months Ending April 30, 2023

|                                                  | Unaudited |                |             |               |    |                                      |                                   |
|--------------------------------------------------|-----------|----------------|-------------|---------------|----|--------------------------------------|-----------------------------------|
|                                                  |           | 2023<br>Budget |             | YTD<br>Actual | F  | Variance<br>'avorable<br>1favorable) | Percent<br>of Budget<br>(YTD 33%) |
| REVENUE                                          |           |                |             |               |    |                                      |                                   |
| Sales Tax/IGA/Town - Estimated                   | \$        | 1,980,000      | \$          | 481,508       | \$ | (1,498,492)                          | 24%                               |
| Property Tax - Operations                        |           | 226,890        |             | 124,387       |    | (102,503)                            | 55%                               |
| Property Tax/IGA/Town                            |           | 231,000        |             | -             |    | (231,000)                            | 0%                                |
| Specific Ownership Tax                           |           | 198,000        |             | 65,252        |    | (132,748)                            | 33%                               |
| Auto Tax/IGA/Town - Estimated                    |           | 165,000        |             | 45,440        |    | (119,560)                            | 28%                               |
| Interest                                         |           | 66,000         |             | 66,516        |    | 516                                  | 101%                              |
| Drainage Impact Fees                             |           | 265,500        |             | 211,975       |    | (53,525)                             | 80%                               |
| Road and Bridge Fees                             |           | 217,144        |             | 174,946       |    | (42,198)                             | 81%                               |
| Forest Lakes- Streets/ Parks Maintenance Revenue |           | 60,000         |             | 14,246        |    | (45,754)                             | 24%                               |
| Use Tax - Construction Material                  |           | 132,000        |             | 170,523       |    | 38,523                               | 129%                              |
| Use Tax - Town                                   |           | 3,300          |             | 1,481         |    | (1,819)                              | 45%                               |
| Miscellaneous - (includes Safety Grant)          |           | 6,600          |             | 14,502        |    | 7,902                                | 220%                              |
| Total Revenue                                    | \$        | 3,551,434      | <b>\$</b> 1 | ,370,776      | \$ | (2,180,658)                          | 39%                               |
| EXPENDITURES                                     |           |                |             |               |    |                                      |                                   |
| <u>Legislative</u>                               |           |                |             |               |    |                                      |                                   |
| Directors' Fees                                  | \$        | 6,930          | \$          | 990           | \$ | 5,940                                | 14%                               |
| FICA and Unemployment                            |           | 554            |             | 69            |    | 485                                  | 12%                               |
| Workers Compensation Insurance                   |           | 35             |             | 19            |    | 16                                   | 55%                               |
| Total Legislative                                | \$        | 7,519          | \$          | 1,078         | \$ | 6,441                                | 14%                               |
| General and Administrative                       |           |                |             |               |    |                                      |                                   |
| Salaries and Benefits                            |           |                |             |               |    |                                      |                                   |
| Salaries/Wages                                   | \$        | 179,837        | \$          | 33,515        | \$ | 146,322                              | 19%                               |
| Unemployment Insurance                           |           | 693            |             | 602           |    | 91                                   | 87%                               |
| Workers' Compensation Insurance                  |           | 340            |             | 149           |    | 191                                  | 44%                               |
| Health and Dental Insurance                      |           | 19,460         |             | 4,340         |    | 15,120                               | 22%                               |
| Employer's FICA                                  |           | 9,513          |             | 2,064         |    | 7,449                                | 22%                               |
| Employer's Medicare                              |           | 2,608          |             | 494           |    | 2,114                                | 19%                               |
| Retirement                                       |           | 2,888          |             | 386           |    | 2,502                                | 13%                               |
| Life and Disability Insurance                    |           | 2,099          |             | 327           |    | 1,772                                | 16%                               |
| Total Salaries and Benefits                      | \$        | 217,437        | \$          | 41,877        | \$ | 175,561                              | 19%                               |
| Professional Services                            |           |                |             |               |    |                                      |                                   |
| Professional Services-Engineering                | \$        | 39,600         | \$          | 6,168         | \$ | 33,432                               | 16%                               |
| Professional Services-Public Relations           |           | 19,800         |             | 4,287         |    | 15,513                               | 22%                               |
| Legal Fees/Monson, Cummins & Shohet              |           | 6,600          |             | 1,449         |    | 5,151                                | 22%                               |
| Legal Fees                                       |           | 49,500         |             | 14,271        |    | 35,229                               | 29%                               |
| Total Professional Services                      | \$        | 115,500        | \$          | 26,174        | \$ | 89,326                               | 23%                               |
| General Administration                           |           |                |             |               |    |                                      |                                   |
| Accounting Services                              | \$        | 33,000         | \$          | 11,450        | \$ | 21,550                               | 35%                               |
| Audit Fees                                       |           | 8,250          |             | -             |    | 8,250                                | 0%                                |
| Conference, Class and Education                  |           | 4,950          |             | -             |    | 4,950                                | 0%                                |
| Dues, Publications and Subscriptions             |           | 5,940          |             | 2,144         |    | 3,796                                | 36%                               |
| Election                                         |           | 19,800         |             | 15,361        |    | 4,439                                | 78%                               |
| IT Support                                       |           | 14,520         |             | 7,525         |    | 6,995                                | 52%                               |
| Office Equipment and Supplies                    |           | 3,960          |             | 1,757         |    | 2,203                                | 44%                               |
| Publication - Legal Notice                       |           | 990            |             | -             |    | 990                                  | 0%                                |
|                                                  |           |                |             |               |    |                                      |                                   |