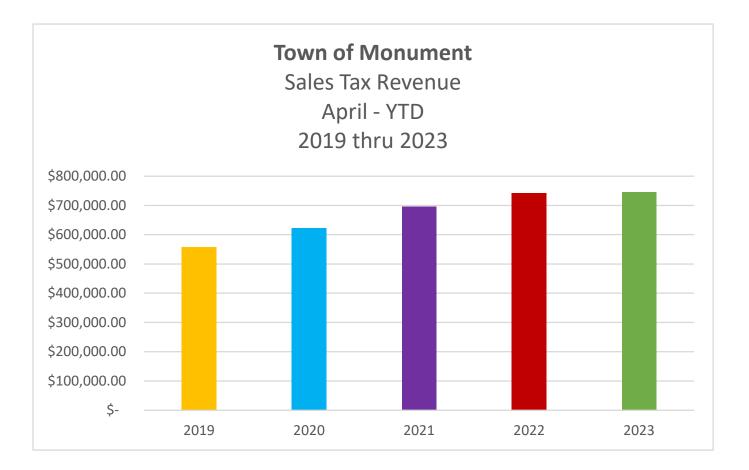

# **TOWN OF MONUMENT** Sales Tax Share Year to Date – April 2023 with 2019, 2020, 2021 and 2022