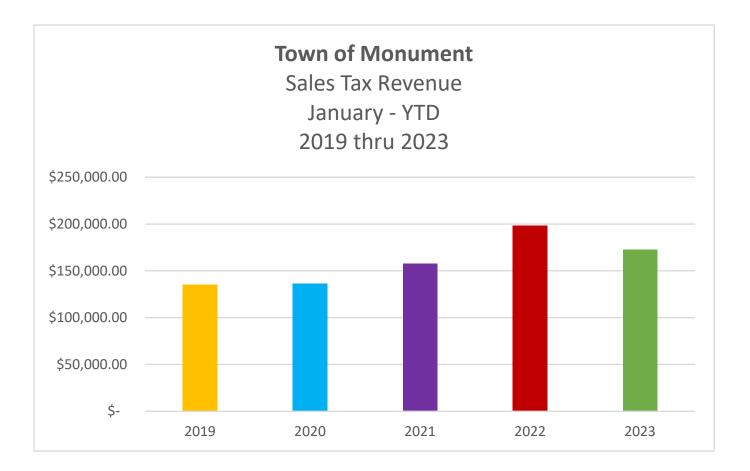

# **TOWN OF MONUMENT** Sales Tax Share Year to Date – January 2023 with 2019, 2020, 2021 and 2022