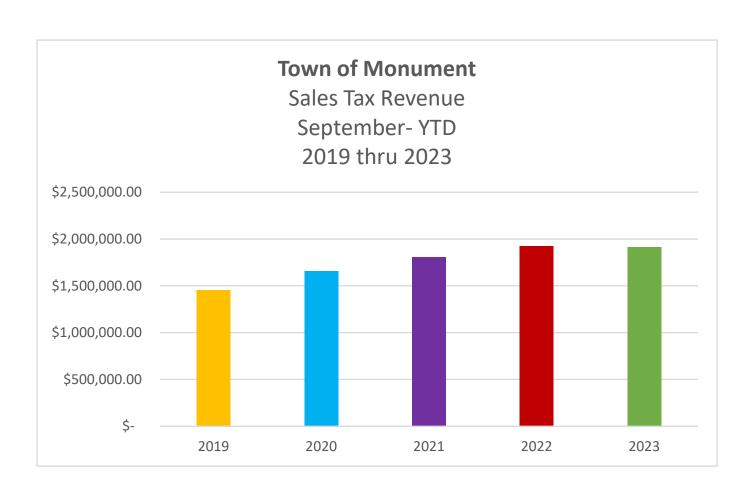

# TOWN OF MONUMENT Sales Tax Share

Year to Date – September 2023 with 2019, 2020, 2021 and 2022