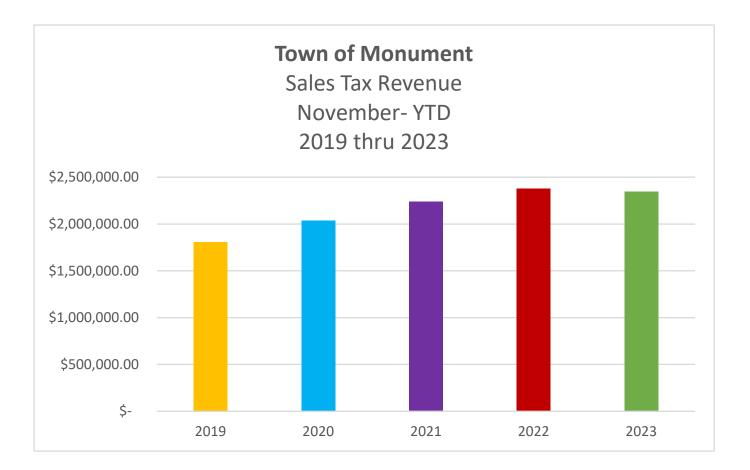

# **TOWN OF MONUMENT** Sales Tax Share Year to Date – December 2023 with 2019, 2020, 2021 and 2022